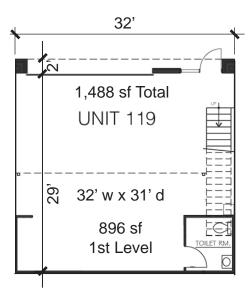

## Dominion *Lux* UNIT 119

View of Double Garage with metal wallpanels, coffee bar, wetbar and epoxy flooring.

Double Garage plan

Area: Dimensions:

Price:

Available Unit Upgrades
Aluminum wall panels

Epoxy floor coating system
Coffeebar w/ additional storage
Mezzanine flooring
Mezzanine Wetbar with stone countertops

1,488 sf. (896 sf 1st lvl.) 32' wide x 31' deep \$ 295,000