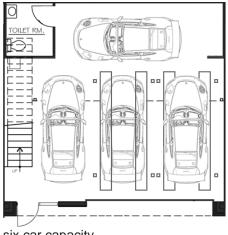

flooring.

Double Garage plan

## **Double Unit 119 Description**

Unit 119 includes a mezzanine, which overlooks the soaring 22' high space. The exceptional finishes were chosen with both durability and elegance in mind. Each unit includes: metal handrails, full bathrooms, designer lighting, a utility sink, 150 amps of power, full heating/cooling, and automatic sprinkler system. The unit can also be fully customized with metal clad walls, exquisite Snaidero Pininfarina Coffee bars, unique Wet bars, custom storage, your choice of flooring.

Area: Dimensions:

Price:

Available Unit Upgrades
Aluminum wall panels

Epoxy floor coating system
Coffeebar w/ additional storage
Mezzanine flooring
Mezzanine Wetbar with stone countertops

1,488 sf. (896 sf 1st lvl.) 32' wide x 31' deep \$ 295,000



six car capacity