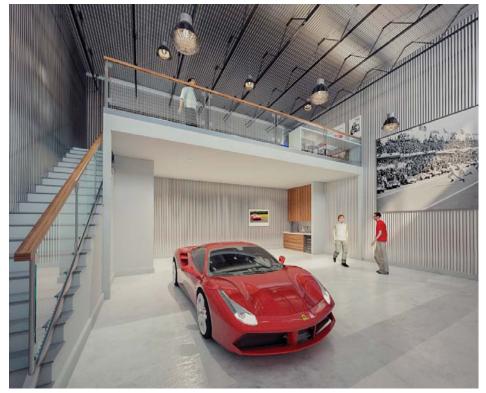

## Dominion *Lux* UNIT 119

View of Double Garage with metal wallpanels, coffee bar, wetbar and epoxy flooring.

Double Garage plan

## **Double Unit 119 Description**

Unit 119 includes a mezzanine, which overlooks the soaring 22' high space. The exceptional finishes were chosen with both durability and elegance in mind. Each unit includes: metal handrails, full bathrooms, designer lighting, a utility sink, 150 amps of power, full heating/cooling, and automatic sprinkler system. The unit can also be fully customized with metal clad walls, exquisite Snaidero Pininfarina Coffee bars, unique Wet bars, custom storage, your choice of flooring.