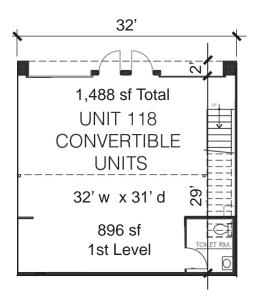

## Dominion *Lux*UNIT 118

View of Double Garage with metal wallpanels, coffee bar, wetbar and epoxy flooring.

Double Garage plan

Area:

Dimensions:

Price:

Available Unit Upgrades

Aluminum wall panels
Epoxy floor coating system
Coffeebar w/ additional storage
Mezzanine flooring
Mezzanine Wetbar with stone countertops

1,488 sf. (896 sf 1st lvl.) 32' wide x 31' deep \$ 295,000