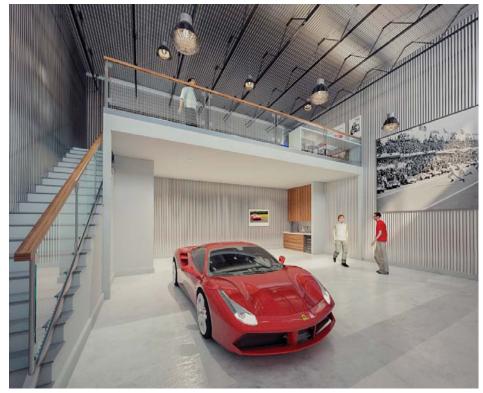

## Dominion *Lux*UNIT 118

View of Double Garage with metal wallpanels, coffee bar, wetbar and epoxy flooring.

Double Garage plan

## **Double Unit 118 Description**

Unit 118 includes a mezzanine, which overlooks the soaring 22' high space. The exceptional finishes were chosen with both durability and elegance in mind. Each unit includes: metal handrails, full bathrooms, designer lighting, a utility sink, 150 amps of power, full heating/cooling, and automatic sprinkler system. The unit can also be fully customized with metal clad walls, exquisite Snaidero Pininfarina Coffee bars, unique Wet bars, custom storage, your choice of flooring. This garage may be converted into two Single Garages that are sold separately. Please contact Dominion Lux for additional information.