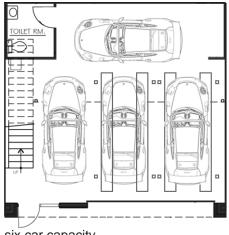

space. The exceptional finishes were chosen with both durability and elegance in mind. Each unit includes: metal handrails, full bathrooms, designer lighting, a utility sink, 150 amps of power, full heating/cooling, and automatic sprinkler system. The unit can also be fully customized with metal clad walls, exquisite Snaidero Pininfarina Coffee bars, unique Wet bars, custom storage, your choice of flooring. This garage may be converted into two Single Garages that are sold separately. Please contact Dominion Lux for additional information.

Area:

Dimensions:

Price:

Available Unit Upgrades

Aluminum wall panels
Epoxy floor coating system
Coffeebar w/ additional storage
Mezzanine flooring
Mezzanine Wetbar with stone countertops

1,488 sf. (896 sf 1st lvl.) 32' wide x 31' deep \$ 295,000



six car capacity